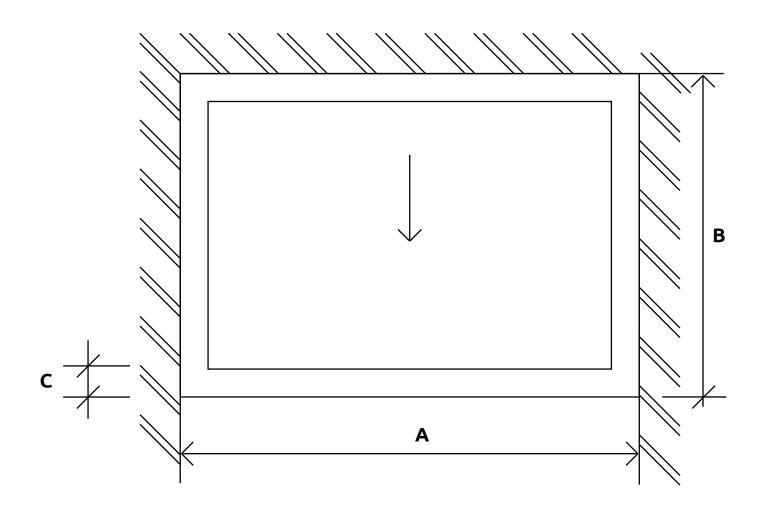

## Type H - Wall Abutment Two Sides

(Viewed from Outside)

A = O/A Length Between Walls (mm)

B = O/A Finished Curb Width (mm)

C = Width of Curb (Incl. Roof Finish) (mm)