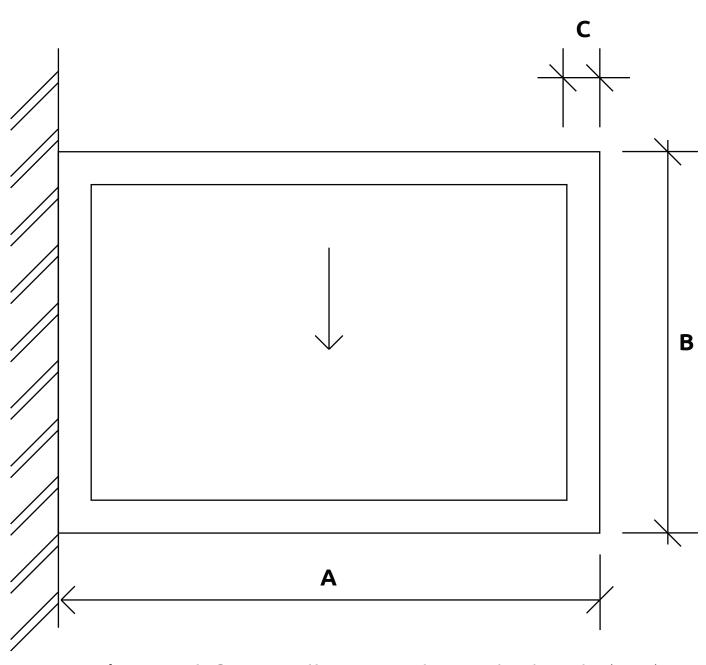

## Type A - No Wall Abutment

(Viewed from Outside)

A = O/A Finished Curb Length (mm)

B = O/A Finished Curb Width (mm)

C = Width of Curb (Incl. Roof Finish) (mm)