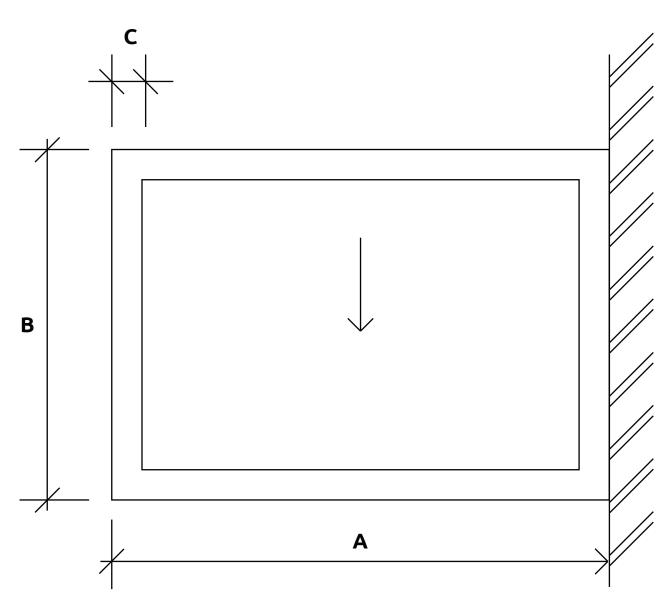

## Type C - Wall Abutment R/H Side

(Viewed from Outside)

A = O/A Length from Wall to Outside Finished Curb (mm)

B = O/A Width from Wall to Outside Finished Curb (mm)

C = Width of Curb (Incl. Roof Finish) (mm)