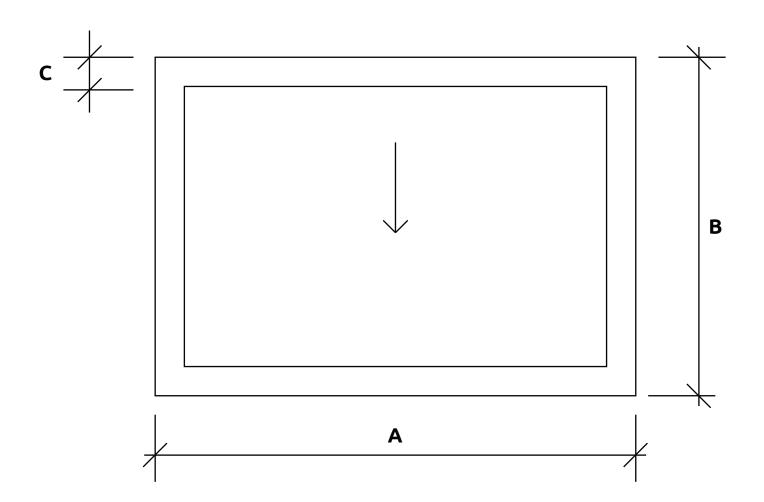

## Type A - No Wall Abutment

(Viewed from Outside)

A = O/A Finished Curb Length (mm)

B = O/A Finished Curb Width (mm)

C = Width of Curb (Incl. Roof Finish) (mm)