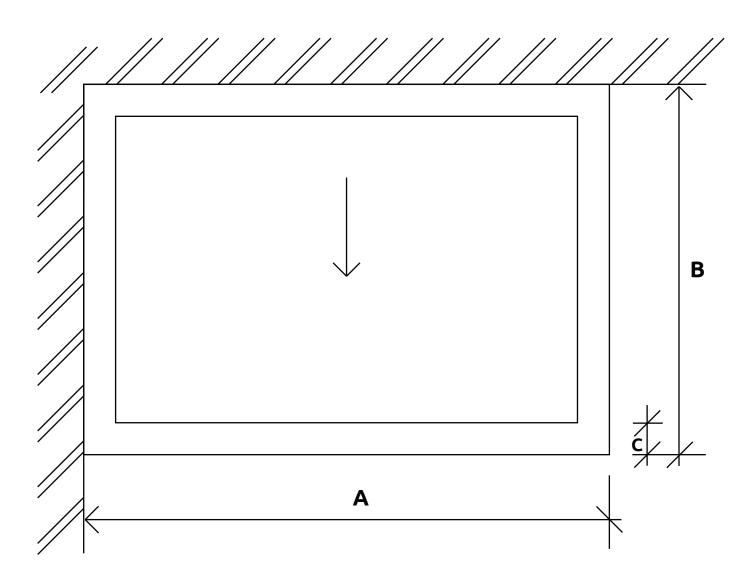

## Type C - Wall Abutment R/H Side

(Viewed from Outside)

A = O/A Length from Wall to Outside Finished Curb (mm)

B = O/A Width from Wall to Outside Finished Curb (mm)

C = Width of Curb (Incl. Roof Finish) (mm)