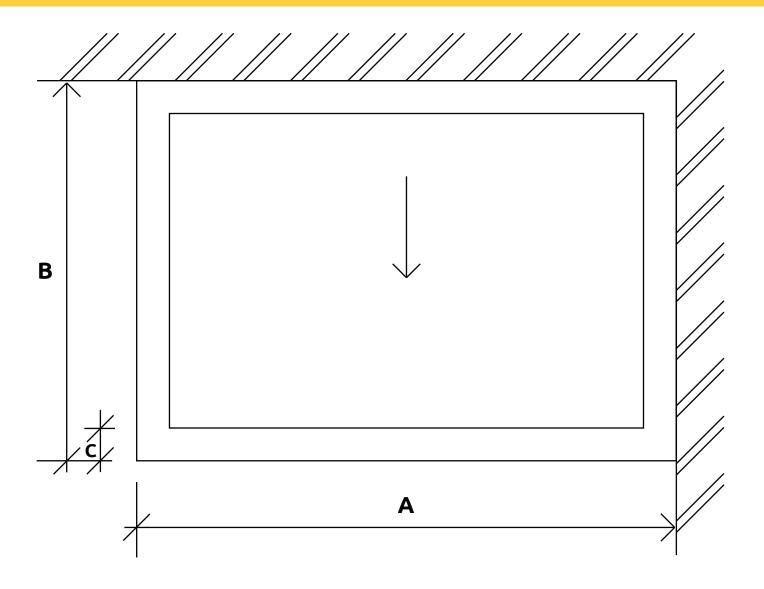

# Type G - Wall Abutment Top & Both Sides

(Viewed from Outside)

A = O/A Length Between Walls (mm)

B = O/A Width from Wall to Outside Finished Curb (mm)

C = Width of Curb (Incl. Roof Finish) (mm)