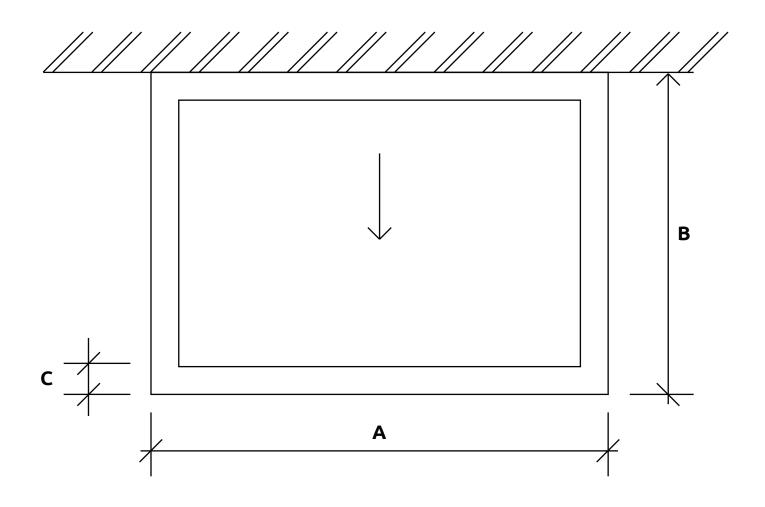

### Type B - Wall Abutment Top

(Viewed from Outside)

A = O/A Finished Curb Length (mm)

B = O/A Width from Wall to Outside Finished Curb (mm)

C = Width of Curb (Incl. Roof Finish) (mm)