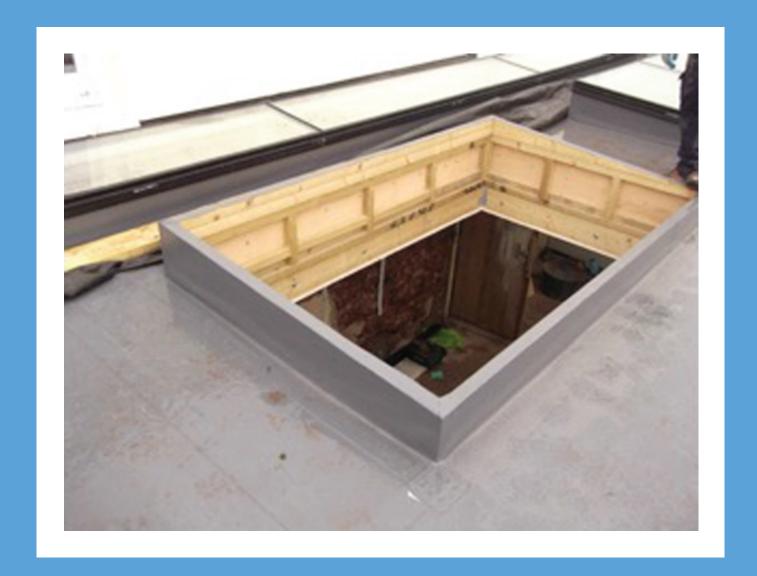

**IMPORTANT:** Always refer to our typical installation details available on our website before constructing your curb in order to ensure best appearance and fit. Black borders are available at extra cost for curbs wider than our standard recommendations as follows:

- Fixed Rooflights = 50mm wide curb
- Opening Rooflights = 100mm wide curb
- Minimum upstand height above roof finish = 150mm

For friendly, professional advice please call Tel 020 8801 4221 Opening Hours Mon-Thurs 08.30am to 5pm and Fri 08.30am to 4pm.