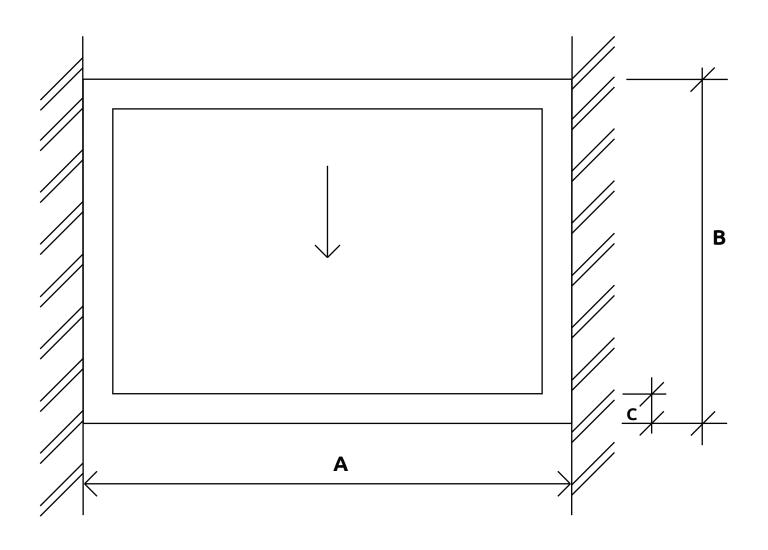

## Type C - Wall Abutment R/H Side

(Viewed from Outside)

A = O/A Length from Wall to Outside Finished Curb (mm)

B = O/A Width from Wall to Outside Finished Curb (mm)

C = Width of Curb (Incl. Roof Finish) (mm)