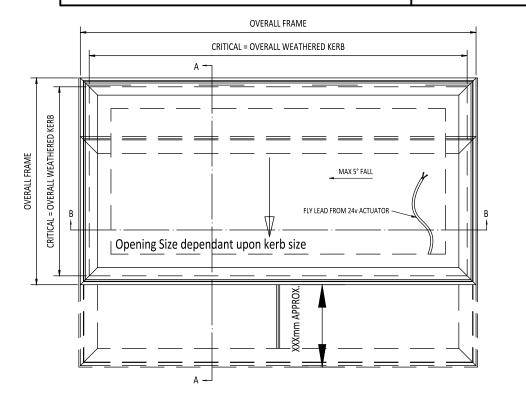

ROOFLIGHT ORDER SIZE = OVERALL FINISHED AND WEATHER KERB DIMS. GLASS BONDED TO FRAME WITH GLAZING SECURITY TAPE. KERB DETAILS SHOWN INDICATIVE DETAILED DESIGN BY OTHERS. MIN. FALL SHOWN TO HELP SHED WATER.

PRODUCT U-VALUE = AS LOW AS 1.4 W/m<sup>2</sup>.K (u-values are size dependant)

24v DC MOTORS. UNIT SUPPLIED WITH TOUCHPOINT TRANSFORMER SWITCH PLUS REMOTE FOB. ELECTRICAL COMMISSIONING BY OTHERS.

MAXIMUM EXTERNAL KERB SIZE 1.2m x 2m. MAX KERB PITCH 5°.

## **SECTION B-B**

|                                                                                              | BLACK CABLE NOT REQUIRED  TO POWER OPEN SUPPLY + 24V DC TO BROWN & - 24V TO BLUE  TO POWER CLOSE SUPPLY - 24V DC TO BROWN & - 24V TO BLUE |
|----------------------------------------------------------------------------------------------|-------------------------------------------------------------------------------------------------------------------------------------------|
| Touchpoint Switch  24v Out 220v In M+ M- L N  Do Not Connect The Black Core  Supermaster 24v | TO POWER OPEN SUPPLY + 24V DC TO BROWN & - 24V TO BLUE TO POWER CLOSE SUPPLY - 24V DC TO BROWN & - 24V TO BLUE                            |