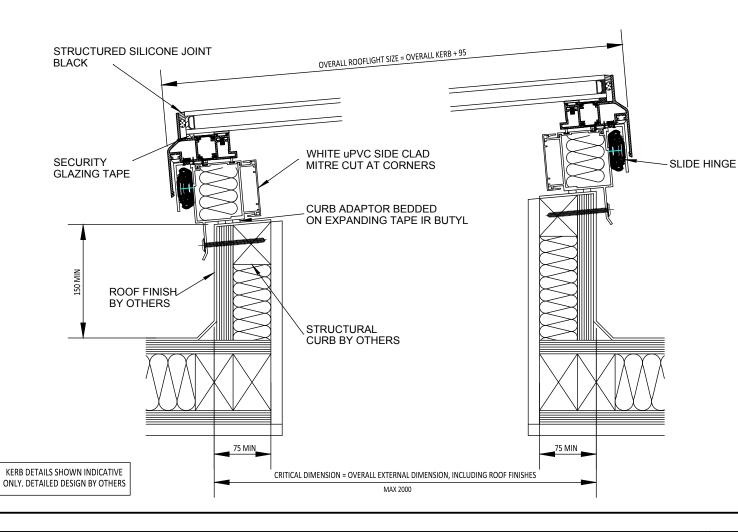

# **SECTION A-A** STRUCTURED SILICONE JOINT OVERALL ROOFLIGHT SIZE = OVERALL KERB + 92 SLIDE DIRECTION SECURITY GLAZING TAPE WHITE uPVC SIDE CLAD MITRE CUT AT CORNERS CHAINLINK ACTUATOR CURB ADAPTOR BEDDED ON EXPANDING TAPE IR BUTYL **ROOF FINISH** BY OTHERS STRUCTURAL **CURB BY OTHERS** 75 MIN \_75 MIN CRITICAL DIMENSION = OVERALL EXTERNAL DIMENSION, INCLUDING ROOF FINISHES MAX 1200

ROOFLIGHT ORDER SIZE = OVERALL FINISHED AND WEATHER KERB DIMS. GLASS BONDED TO FRAME WITH GLAZING SECURITY TAPE. KERB DETAILS SHOWN INDICATIVE DETAILED DESIGN BY OTHERS. MIN. FALL SHOWN TO HELP SHED WATER.

WITH ANNEALED GLASS, KERBS TO BE 130mm THICK MAXIMUM.

DESIGN LOADS: 750N/m<sup>2</sup> WIND 640N/m<sup>2</sup> SNOW AS STANDARD OTHER LOADS TO BE SPECIFIED BY CLIENT.