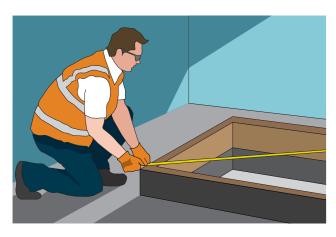

### Step 1

Check the overall upstand dimensions including the roof finish are correct and ensure it is square. This can be done by checking the diagonal dimensions are the same. Make sure the upstand height is a minimum of 150mm above the roof finish to prevent water ingress by bouncing rain. Check the width of the curb is 50mm or if wider, that the rooflight cill is adapted to suit.