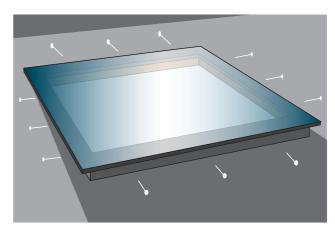

### Step 6

Fix the rooflight through the factory drilled holes using the screws provided. Be careful not to over tighten the screws as this may cause damage to frame corners