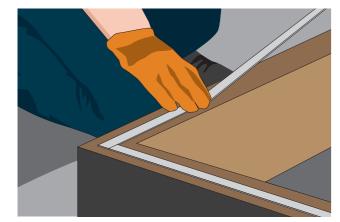

### Step 2

Ensure the top surface of the upstand is clean, dry and free from dust and debris. It should be as even a surface as possible without undulation. Apply the seating tape supplied making sure any joints are butted up tight.