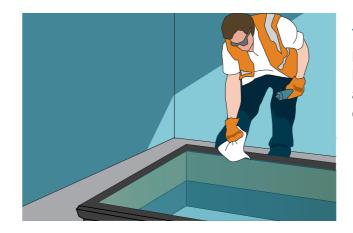

## Step 8

Installation of the EcoGard Lite rooflight is complete. Now is the time to clean off any dirt and debris using a mild detergent solution. Finally, polish with glass cleaner and a soft cloth.