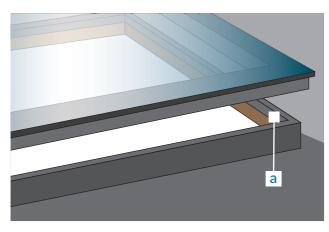

### Step 4

If curb thickness is more than 50mm, check if plasterboard trim (a) is removed before fitting the rooflight.