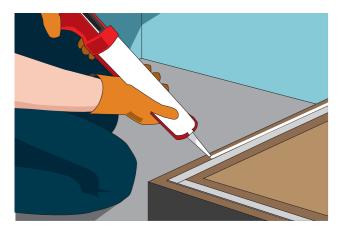

### Step 3

Apply a continuous mastic bead (not supplied) to the outside edge of the tape for maximum air-tightness.