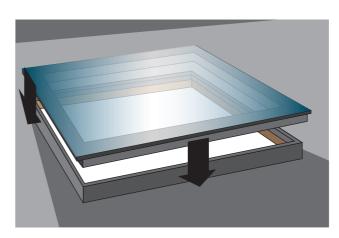

### Step 5

Make sure the inside surface of the glass is clean before carefully lowering the rooflight into position. Check from inside that it is properly centred and has an even gap around all inside edges for plasterboard and finishing.