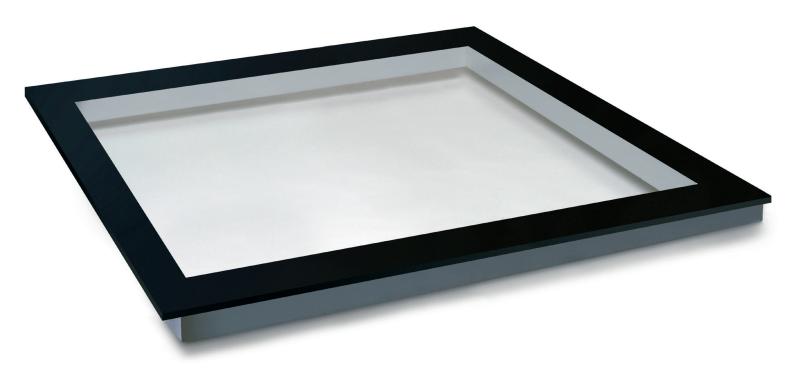

# Installation Guide for EcoGard Lite Rooflights



www.lonsdalemetal.co.uk







### Step 1

Check the overall upstand dimensions including the roof finish are correct and ensure it is square. This can be done by checking the diagonal dimensions are the same. Make sure the upstand height is a minimum of 150mm above the roof finish to prevent water ingress by bouncing rain. Check the width of the curb is 50mm or if wider, that the rooflight cill is adapted to suit.



### Step 2

Ensure the top surface of the upstand is clean, dry and free from dust and debris. It should be as even a surface as possible without undulation. Apply the seating tape supplied making sure any joints are butted up tight.



### Step 3

Apply a continuous mastic bead (not supplied) to the outside edge of the ta