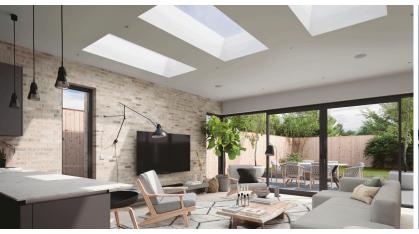

## Flat glass rooflight

A flat glass rooflight designed with both the building owner and installer in mind, and to cater for the large and growing trend for flat roofed home extensions and light, bright open plan living.

## **Benefits**

- A modern and stylish flat glass rooflight
- Fixed and opening options available
- A clean internal appearance with hidden actuators and cables on powered opening rooflights
- 10 year warranty available
- Easy to install

## **Features**

Available in a wide range of sizes, with standard fixed sizes delivered in 2 - 3 days from order

Suitable for mounting direct to a builders upstand, or with PVC kerb in two height options for new build and refurbishment applications