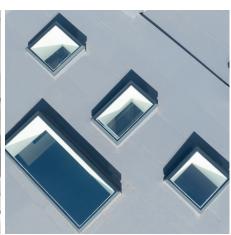

## **Features**

Available in a wide range of sizes, with standard fixed sizes delivered in 2 - 3 days from order

Suitable for mounting direct to a builders upstand, or with PVC kerb in two height options for new build and refurbishment applications

Available as a fixed or manual / powered opening rooflight

Range of ventilation options

A range of special glass options available