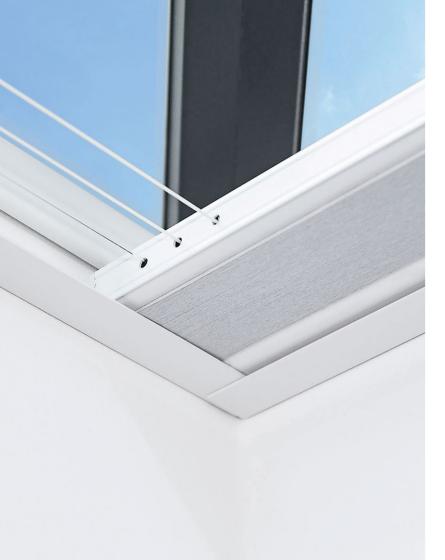

### SonaSky Cord Guide

#### KEY

Spooling cord – this white cord travels through the central section of the fabric. Cords are paired together as an 'extend & return' system. Cord pairs are spaced 20mm apart. Spooling cords are visible when the blind fabric is compressed closed.

 Support nylon – this semi-transparent nylon cord is fitted to provide fabric support. Nylon cords are visible when the blind fabric is compressed closed.