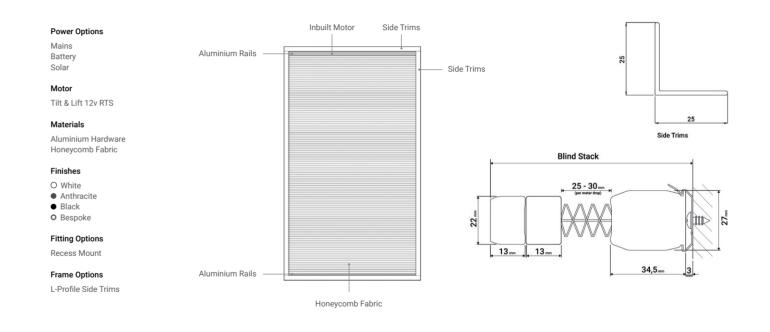

# SonaSky Technical Specifications

### SonaSky Cord Guide

#### KEY

Spooling cord – this white cord travels through the central section of the fabric. Cords are paired together as an 'extend & return' system. Cord pairs are spaced 20mm apart. Spooling cords are visible when the blind fabric is compressed closed.

 Support nylon – this semi-transparent nylon cord is fitted to provide fabric support. Nylon cords are visible when the blind fabric is compressed closed.